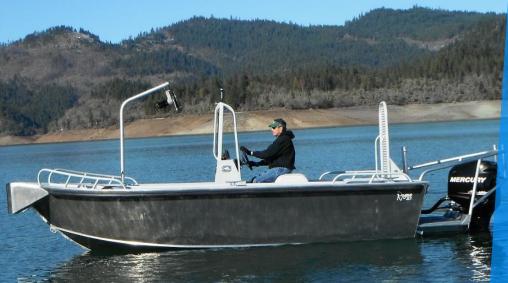

## "For the Water Less Traveled"

"All Rogue Jet boats are backed by our 10yr Commercial Hull Warranty."

Bruce C. Wassom Founder

*WATER RESOURCE #1 Choice!* 

VERSATILE RELIABLE DESIGNED to PERFORM

Rogue Jet Boatworks WATER RESOURCE division has built and helped spec many firstclass vessels use by agencies throughout the United States. Many aspects of the boats built for Water Resource Agencies require careful consideration and engineering based on the agencies overall needs in relation to specific tasks these agencies embark upon.

Center Console welded T-Top with or without inflatable collars and Front Helm models with the welded Lodge Top Frame or Enclosed Cabin are the favored choice among Park Agencies.

Rogue Jet's "Single Source Assigned Production Method" for Government Watercraft ensures the quality standards are met, eliminating the short comings commonly found in assembly line produced boats. Available Lengths 20'-28'