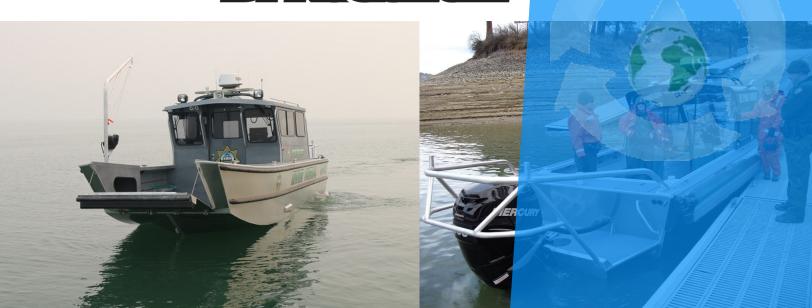

## "For the Water Less Traveled"

"All Rogue Jet boats are backed by our 10yr Commercial Hull Warranty."

Bruce C. Wassom Founder

*WATER RESOURCE #1 Choice!* 

VERSATILE RELIABLE DESIGNED to PERFORM

Rogue Jet Boatworks WATER RESOURCE division has built and helped spec many firstclass vessels use by agencies throughout the United States. Many aspects of the boats built for Water Resource Agencies require careful consideration and engineering based on the agencies overall needs in relation to specific tasks these agencies embark upon.

Center Console welded T-Top with or without inflatable collars and Front Helm models with the welded Lodge Top Frame or Enclosed Cabin are the favored choice among Park Agencies.

Rogue Jet's "Single Source Assigned Production Method" for Government Watercraft ensures the quality standards are met, eliminating the short comings commonly found in assembly line produced boats. Available Lengths 20'-28'