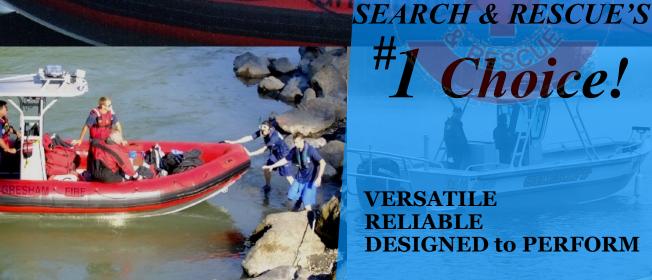

### "For the Water Less Traveled" SEARCH & RESCUE BY ROGUE JET

"All Rogue Jet boats are backed by our 10yr Commercial Hull Warranty."

Bruce C. Wassom Founder

Rogue Jet Boatworks **SEARCH & RESCUE** division supplies unmatched quality and performance driven watercraft to agencies needing the very best. Focused on state-of-the-art technology and engineering, our vessels have become a relentless, reliable source. Agencies all across the United States have made their choice and never looked back. Packed with available options and built to specification, Rogue Jet delivers the best, all welded aluminum commercial boats on the market today.

Center Console welded T-Top with or without inflatable collars and Front Helm models with the welded Lodge Top Frame or Enclosed Cabin are the favored choice among search and rescue agencies.

Rogue Jet's "Single Source Assigned Production Method" for Government Watercraft ensures the quality standards are met, eliminating the short comings commonly found in assembly line produced boats.