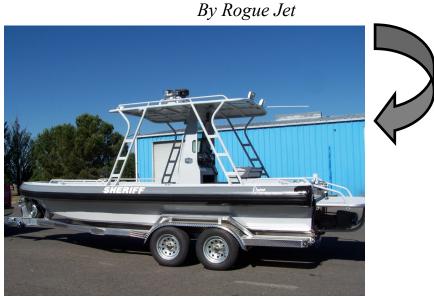

#### Available configurations

Front Helm Front Helm with a Lodge Top Hard-Top with Sides Hardtop with Alaskan Bulkhead Center Console T-Top