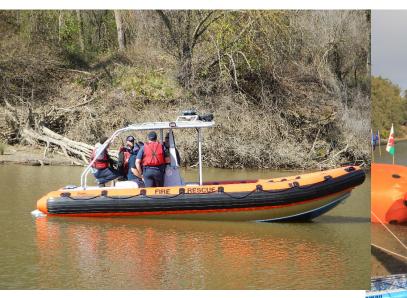

### "For the Water Less Traveled" SEARCH & RESCUE BY ROGUE JET

"All Rogue Jet boats are backed by our 10yr Commercial Hull Warranty."

Bruce C. Wassom Founder

Rogue Jet Boatworks **SEARCH & RESCUE** division supplies unmatched quality and performance driven watercraft to agencies needing the very best. Focused on state-of-the-art technology and engineering, our vessels have become a relentless, reliable source. Agencies all across the United States have made their choice and never looked back. Packed with available options and built to specification, Rogue Jet delivers the best, all welded aluminum commercial boats on the market today.

Center Console welded T-Top with or without inflatable collars and Front Helm models with the welded Lodge Top Frame or Enclosed Cabin are the favored choice among search and rescue agencies.

Rogue Jet's "Single Source Assigned Production Method" for Government Watercraft ensures the quality standards are met, eliminating the short comings commonly found in assembly line produced boats.