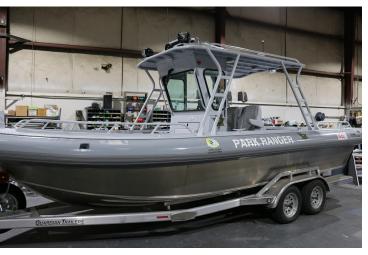

Rogue Jet Boatworks **PARK SERVICE** watercraft are used throughout the United States in every kind of environment this country has to offer. From the rugged rapids of the mighty Colorado River to the awe inspiring still water and countryside of Lake Roosevelt. Rogue Jet delivers the best, all welded aluminum commercial boats on the market today.

Center Console welded T-Top with or without inflatable collars and Front Helm models with the welded Lodge Top Frame or Enclosed Cabin are the favored choice among Park Agencies.

Rogue Jet's "Single Source Assigned Production Method" for Government Watercraft ensures the quality standards are met, eliminating the short comings commonly found in assembly line produced boats.

#### **Available configurations**

Front Helm Front Helm with a Lodge Top Hard-Top with Sides Hardtop with Alaskan Bulkhead Center Console T-Top

roguejet.com 541-944-2155