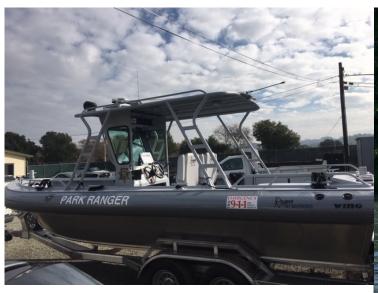

Rogue Jet Boatworks **PARK SERVICE** watercraft are used throughout the United States in every kind of environment this country has to offer. From the rugged rapids of the mighty Colorado River to the awe inspiring still water and countryside of Lake Roosevelt. Rogue Jet delivers the best, all welded aluminum commercial boats on the market today.

Center Console welded T-Top with or without inflatable collars and Front Helm models with the welded Lodge Top Frame or Enclosed Cabin are the favored choice among Park Agencies.

Rogue Jet's "Single Source Assigned Production Method" for Government Watercraft ensures the quality standards are met, eliminating the short comings commonly found in assembly line produced boats.

#### **Available configurations**

Front Helm Front Helm with a Lodge Top Hard-Top with Sides Hardtop with Alaskan Bulkhead Center Console T-Top

roguejet.com 541-944-2155