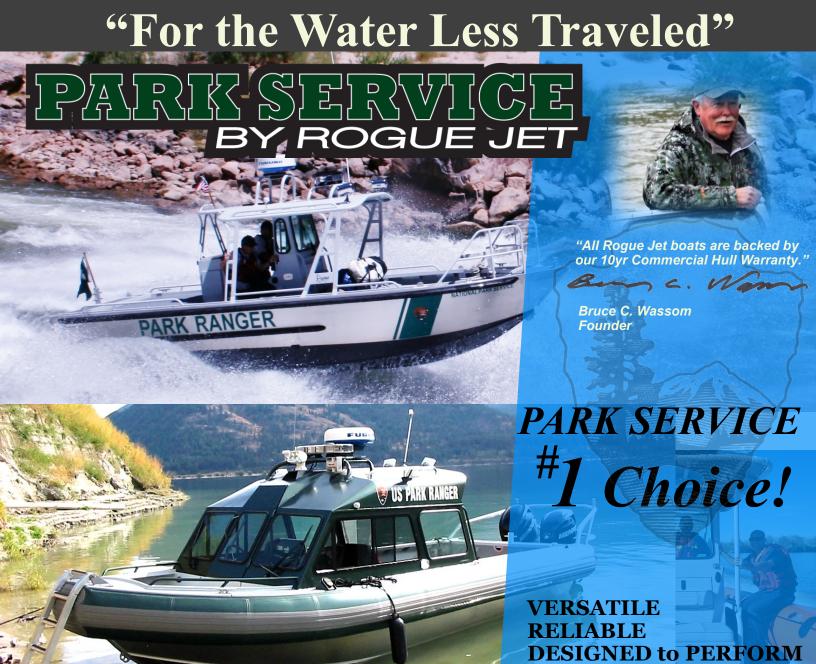

Rogue Jet Boatworks **PARK SERVICE** watercraft are used throughout the United States in every kind of environment this country has to offer. From the rugged rapids of the mighty Colorado River to the awe inspiring still water and countryside of Lake Roosevelt. Rogue Jet delivers the best, all welded aluminum commercial boats on the market today.

Center Console welded T-Top with or without inflatable collars and Front Helm models with the welded Lodge Top Frame or Enclosed Cabin are the favored choice among Park Agencies.

Rogue Jet's "Single Source Assigned Production Method" for Government Watercraft ensures the quality standards are met, eliminating the short comings commonly found in assembly line produced boats.

### "For the Water Less Traveled"

## PARK SERVICE BY ROGUE JET

Interior Amenities and Options include a wide range of configurable items specifically designed to meet the needs of intended uses.

Unless Specified Otherwise, all bids *INCLUDE* the Industries *BEST*, all welded Aluminum Trailer! *The Guardian* 

By Rogue Jet