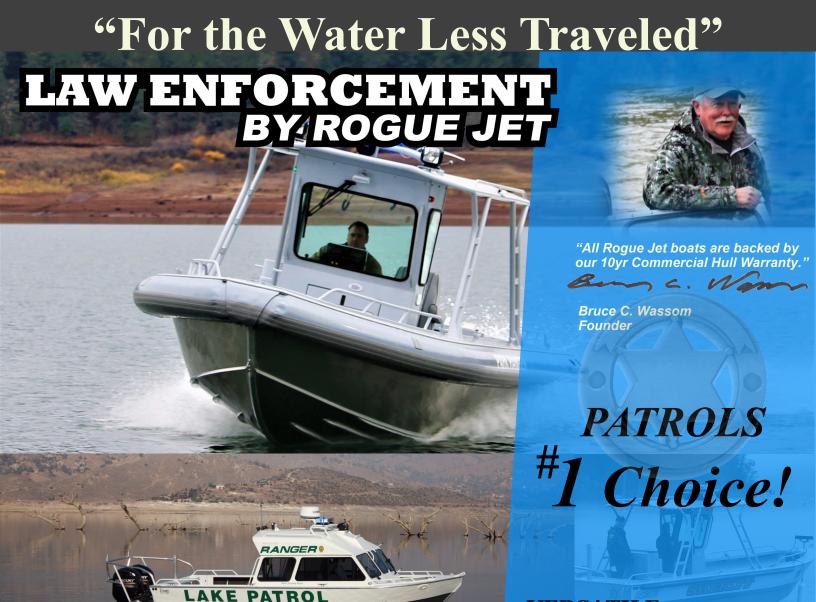

### LAWENFORCEMENT BYROGUEJET

Interior Amenities and Options include a wide range of configurable items specifically designed to meet the needs of intended uses.

Unless Specified Otherwise, all bids *INCLUDE* the Industries *BEST*, all welded Aluminum Trailer! *The Guardian* 

Center Console welded T-Top with or without inflatable collars and Front Helm models with the welded Lodge Top Frame or Enclosed Cabin are the favored choice among Law Enforcement.

Rogue Jet's "Single Source Assigned Production Method" for Government Watercraft ensures the quality standards are met, eliminating the short comings commonly found in assembly line produced boats.

VERSATILE
RELIABLE
DESIGNED to PERFORM

Rogue Jet Boatworks Law Enforcement boats have become synonymous with unwavering durability and quality. Throughout the United States, our law enforcement boats have been helping agencies protect our waterways for decades. Packed with available options and built to specification, Rogue Jet delivers the best, all welded aluminum commercial boats on the market today.