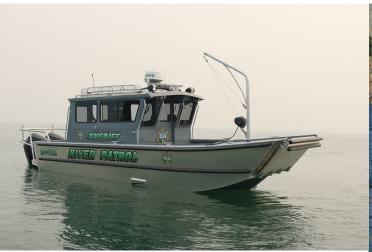

Center Console welded T-Top with or without inflatable collars and Front Helm models with the welded Lodge Top Frame or Enclosed Cabin are the favored choice among Law Enforcement.

Rogue Jet's "Single Source Assigned Production Method" for Government Watercraft ensures the quality standards are met, eliminating the short comings commonly found in assembly line produced boats.